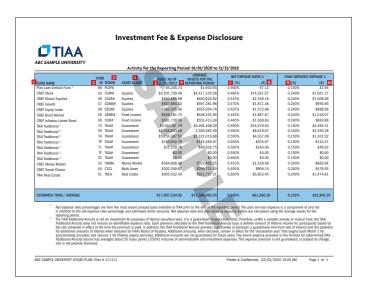

- Plan Financial Reporting Package—includes the following four fee disclosure reports to help plan fiduciaries understand, evaluate and manage plan fees and comply with annual reporting requirements (beginning page 153 under Appendix A):
  - 1. Summary of Fees and Compensation for Your Plan
  - 2. Investment Fee & Expense Disclosure
  - 3. Direct Fees Paid from Plan Assets
  - **4.** Service Provider Summary

Any changes to the compensation TIAA initially provided will be disclosed as soon as practicable, but no later than 60 days after the change is determined. In addition, any changes to investment-related information must be disclosed every year, and TIAA provides this information as part of the Investment Fee & Expense Disclosure report, one of four fee disclosure reports included in the annual Plan Financial Reporting Package.