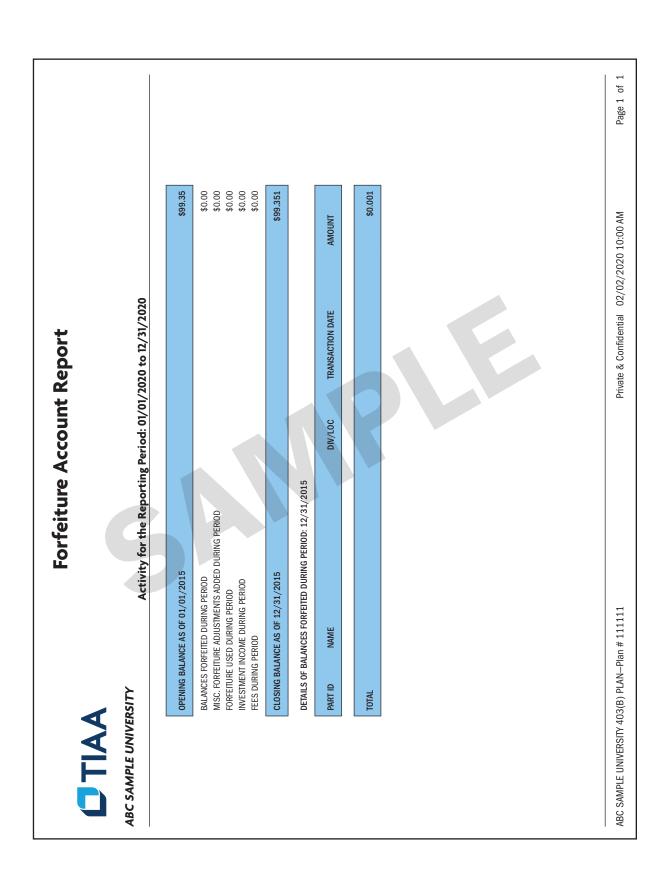

| 3.3 | 3      | Timing of report distribution                                            | . 25 |  |
|-----|--------|--------------------------------------------------------------------------|------|--|
| 3.4 |        | Requesting secure access                                                 |      |  |
| 3.5 |        | Requesting plan reporting aggregation                                    |      |  |
| Cŀ  | napter | 4: Report descriptions                                                   |      |  |
| 4.: | 1      | Reporting changes for 2022                                               | . 26 |  |
| 4.2 | 2      | Certified financial reports                                              | . 26 |  |
|     | 4.2.1  | Certification Statement                                                  | 26   |  |
|     | 4.2.2  | Schedule of Assets Held for Investment                                   | 26   |  |
|     | 4.2.3  | Statement of Changes to Net Assets                                       | 27   |  |
|     | 4.2.4  | Footnotes to the Statement of Changes to Net Assets                      | 28   |  |
| 4.3 | 3      | Supplemental financial reports                                           | . 28 |  |
|     | 4.3.1  | Participant Detail Summary                                               | 29   |  |
|     |        | Transaction History by Fund Report                                       |      |  |
|     |        | Contribution Report                                                      |      |  |
|     | 4.3.4  | Loan Activity Report for Participant Loans                               | 29   |  |
|     | 4.3.5  | Loan Activity Report for Plan Loans                                      | 30   |  |
|     | 4.3.6  | Outstanding Loan Report for Participant Loans                            | 30   |  |
|     | 4.3.7  | Outstanding Loan Report for Plan Loans                                   | 30   |  |
|     | 4.3.8  | Distribution Report                                                      | 30   |  |
|     | 4.3.9  | Forfeiture Account Report                                                | 30   |  |
|     | 4.3.10 | Transaction History by Date Report                                       | 31   |  |
|     | 4.3.11 | New Loan Issued Report for Participant Loans                             | 31   |  |
|     | 4.3.12 | New Loan Issued Report for Plan Loans                                    | 31   |  |
|     | 4.3.13 | Participant Contribution Investment Allocation Report                    | 31   |  |
|     | 4.3.14 | Plan ID Report                                                           | 31   |  |
|     | 4.3.15 | Plan to Plan Transfer Report                                             | 31   |  |
|     | 4.3.16 | Revenue Credit Account Report                                            | 31   |  |
|     | 4.3.17 | Plan Servicing Credit Report                                             | 32   |  |
|     | 4.3.18 | Plan Service Fees and Credits by Participant Report                      | 32   |  |
|     | 4.3.19 | RetirePlus Investment Allocation Report                                  | 32   |  |
|     | 4.3.20 | RetirePlus Usage Report                                                  | 32   |  |
| 4.4 | 4      | Supplemental reports to support Form 5500                                | . 32 |  |
|     | 4.4.1  | 5500 Reportable—Schedule of Assets Held for Investment                   | 32   |  |
|     | 4.4.2  | 5500 Reportable—Statement of Changes to Net Assets                       | . 33 |  |
|     | 4.4.3  | Filing Summary for Schedule A                                            | . 33 |  |
|     | 4.4.4  | Filing Summary for Schedule C                                            | . 33 |  |
|     | 4.4.5  | Filing Summary for Schedule D                                            | . 33 |  |
|     | 4.4.6  | Filing Summary for Schedule H                                            | . 33 |  |
|     | 4.4.7  | Filing Summary for Schedule H, Line 4i                                   | . 33 |  |
|     | 4.4.8  | Filing Summary for Schedule I (may also be referred to as Filing Summary |      |  |
|     |        | for Form 5500 SF)                                                        | . 33 |  |
|     | 4.4.9  | Participant Count Report                                                 | . 34 |  |
|     | 4.4.10 | 5500 Reportable Transactions                                             | . 34 |  |
|     | 4.4.11 | Form 8955-SSA Filing Summary                                             | . 34 |  |