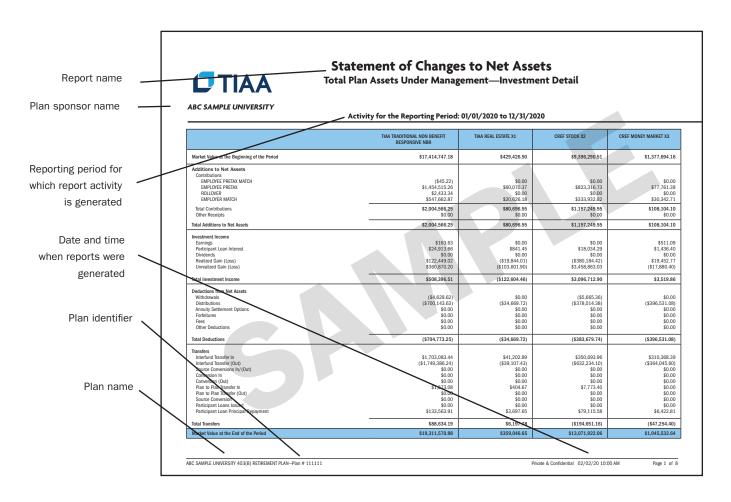

| 3.3 | 3      | Timing of report distribution                                            | . 25 |  |
|-----|--------|--------------------------------------------------------------------------|------|--|
| 3.4 |        | Requesting secure access                                                 |      |  |
| 3.5 |        | Requesting plan reporting aggregation                                    |      |  |
| Cŀ  | napter | 4: Report descriptions                                                   |      |  |
| 4.: | 1      | Reporting changes for 2022                                               | . 26 |  |
| 4.2 | 2      | Certified financial reports                                              | . 26 |  |
|     | 4.2.1  | Certification Statement                                                  | 26   |  |
|     | 4.2.2  | Schedule of Assets Held for Investment                                   | 26   |  |
|     | 4.2.3  | Statement of Changes to Net Assets                                       | 27   |  |
|     | 4.2.4  | Footnotes to the Statement of Changes to Net Assets                      | 28   |  |
| 4.3 | 3      | Supplemental financial reports                                           | . 28 |  |
|     | 4.3.1  | Participant Detail Summary                                               | 29   |  |
|     |        | Transaction History by Fund Report                                       |      |  |
|     |        | Contribution Report                                                      |      |  |
|     | 4.3.4  | Loan Activity Report for Participant Loans                               | 29   |  |
|     | 4.3.5  | Loan Activity Report for Plan Loans                                      | 30   |  |
|     | 4.3.6  | Outstanding Loan Report for Participant Loans                            | 30   |  |
|     | 4.3.7  | Outstanding Loan Report for Plan Loans                                   | 30   |  |
|     | 4.3.8  | Distribution Report                                                      | 30   |  |
|     | 4.3.9  | Forfeiture Account Report                                                | 30   |  |
|     | 4.3.10 | Transaction History by Date Report                                       | 31   |  |
|     | 4.3.11 | New Loan Issued Report for Participant Loans                             | 31   |  |
|     | 4.3.12 | New Loan Issued Report for Plan Loans                                    | 31   |  |
|     | 4.3.13 | Participant Contribution Investment Allocation Report                    | 31   |  |
|     | 4.3.14 | Plan ID Report                                                           | 31   |  |
|     | 4.3.15 | Plan to Plan Transfer Report                                             | 31   |  |
|     | 4.3.16 | Revenue Credit Account Report                                            | 31   |  |
|     | 4.3.17 | Plan Servicing Credit Report                                             | 32   |  |
|     | 4.3.18 | Plan Service Fees and Credits by Participant Report                      | 32   |  |
|     | 4.3.19 | RetirePlus Investment Allocation Report                                  | 32   |  |
|     | 4.3.20 | RetirePlus Usage Report                                                  | 32   |  |
| 4.4 | 4      | Supplemental reports to support Form 5500                                | . 32 |  |
|     | 4.4.1  | 5500 Reportable—Schedule of Assets Held for Investment                   | 32   |  |
|     | 4.4.2  | 5500 Reportable—Statement of Changes to Net Assets                       | . 33 |  |
|     | 4.4.3  | Filing Summary for Schedule A                                            | . 33 |  |
|     | 4.4.4  | Filing Summary for Schedule C                                            | . 33 |  |
|     | 4.4.5  | Filing Summary for Schedule D                                            | . 33 |  |
|     | 4.4.6  | Filing Summary for Schedule H                                            | . 33 |  |
|     | 4.4.7  | Filing Summary for Schedule H, Line 4i                                   | . 33 |  |
|     | 4.4.8  | Filing Summary for Schedule I (may also be referred to as Filing Summary |      |  |
|     |        | for Form 5500 SF)                                                        | . 33 |  |
|     | 4.4.9  | Participant Count Report                                                 | . 34 |  |
|     | 4.4.10 | 5500 Reportable Transactions                                             | . 34 |  |
|     | 4.4.11 | Form 8955-SSA Filing Summary                                             | . 34 |  |