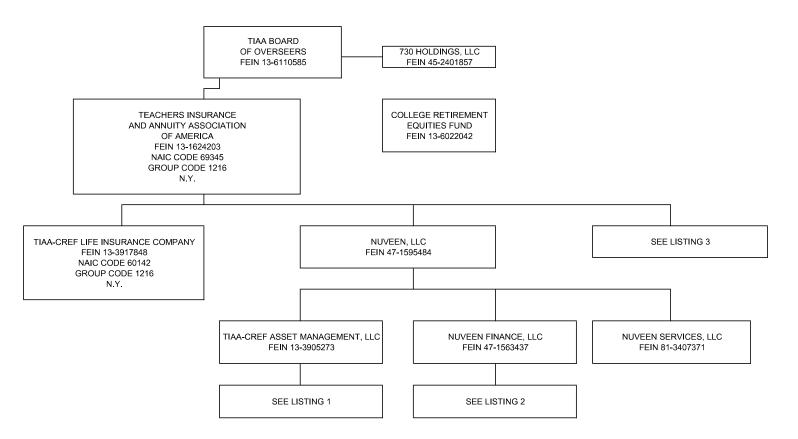

|              |                                       |                  |                                 | n demisited DDC |                                       |               |

<sup>(</sup>a) Active Status Counts:
L - Licensed or Chartered - Licensed Insurance carrier or domiciled RRG.....
E - Eligible - Reporting entities eligible or approved to write surplus lines in the state...
N - None of the above - Not allowed to write business in the state... R - Registered - Non-domiciled RRGs... ......51 Q - Qualified - Qualified or accredited reinsurer.

Ordinary Life Insurance, Individual Accident and Health, and Individual Annuity Premiums allocated by current residence. Group Life Insurance allocated according to location of group contract holder.



SCHEDULE Y - INFORMATION CONCERNING ACTIVITIES OF INSURER MEMBERS OF A HOLDING COMPANY GROUP
PART 1 - ORGANIZATIONAL CHART

#### LISTING 1 (TIAA-CREF ASSET MANAGEMENT, LLC):

| LISTING 1 (HAA-CREF ASSET MANAGEMENT, LLC):                  |            |              |      |                                                     |            |             |
|--------------------------------------------------------------|------------|--------------|------|-----------------------------------------------------|------------|-------------|
| COMPANY                                                      | FEIN       | RELATIONSHIP |      | COMPANY                                             | FEIN       | RELATIONSHI |
| L&C Special Member Holdco, LLC                               | 81-1272900 | SU