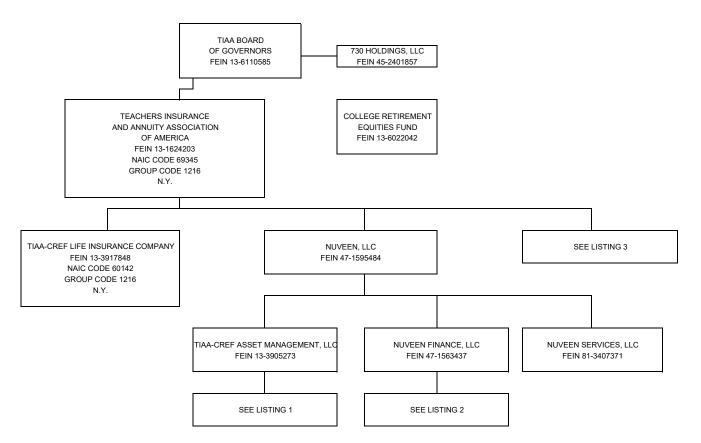

### **QUARTERLY STATEMENT**

AS OF JUNE 30, 2021 OF THE CONDITION AND AFFAIRS OF THE

TIAA-CREF Life Insurance Company
NAIC Group Code 1216 1216 NAIC Company Code 60142 Employer's ID Number

|                                                                      | (Current) (Prior)                                                         |                                                 |                                                                       |                                              |                                         |                                                     |
|----------------------------------------------------------------------|---------------------------------------------------------------------------|-------------------------------------------------|-----------------------------------------------------------------------|----------------------------------------------|-----------------------------------------|-----------------------------------------------------|
| Organized under the Laws of                                          | New York                                                                  |                                                 | , State of Domicile or Port of I                                      | Entry                                        | NY                                      | 4 - 4                                               |
| Country of Domicile                                                  |                                                                           | United States                                   | s of America                                                          | - 500 <del>0-00-00-0</del>                   |                                         |                                                     |
| Licensed as business type:                                           | Life, Acc                                                                 | cident and Health [X]                           | Fraternal Benefit Societies [ ]                                       | I Warrier I                                  | ******                                  | -101-101 <del>0-101-1010</del>                      |
| Incorporated/Organized                                               | 11/20/1996                                                                |                                                 | Commenced Business _                                                  |                                              | 12/18/1996                              |                                                     |
| Statutory Home Office                                                | 730 Third Avenue                                                          |                                                 | ) <u> </u>                                                            | New York, NY, US                             |                                         |                                                     |
|                                                                      | (Street and Number                                                        | ")                                              | (City or                                                              | Town, State, Countr                          | y and Zip Code)                         |                                                     |
| Main Administrative Office                                           |                                                                           | 730 Third                                       | d Avenue<br>d Number)                                                 | 229.85                                       |                                         |                                                     |
|                                                                      | lew York, NY, US 10017                                                    | ×                                               | X                                                                     | 212-490-900                                  |                                         |                                                     |
| (City or To                                                          | wn, State, Country and Zip Code)                                          |                                                 | (A                                                                    | rea Code) (Telephor                          | ie Number)                              |                                                     |
| Mail Address                                                         | 730 Third Avenue                                                          | 200 800                                         |                                                                       | New York, NY, US                             |                                         |                                                     |
|                                                                      | (Street and Number or P.O. Bo                                             | ox)                                             | (City o                                                               | r Town, State, Countr                        | y and Zip Code)                         |                                                     |
| Primary Location of Books and R                                      | ecords                                                                    |                                                 | rd Avenue<br>d Number)                                                |                                              |                                         |                                                     |
|                                                                      | lew York, NY, US 10017                                                    | (Sifeet an                                      | u Number)                                                             | 212-490-900                                  | 10                                      |                                                     |
| (City or To                                                          | wn, State, Country and Zip Code)                                          |                                                 | (A                                                                    | rea Code) (Telephor                          | ne Number)                              |                                                     |
| Internet Website Address                                             | - 10-444-95 ((- 1975))                                                    | tiaa                                            | a.org                                                                 |                                              |                                         | <u> </u>                                            |
| Statutory. Statement Contact                                         | Stacy Eise                                                                | enhauer                                         | Y                                                                     | 704-988                                      | 3-4560                                  |                                                     |
| _                                                                    | (Nam                                                                      | ne)                                             |                                                                       | (Area Code) (Tele                            | ephone Number)                          |                                                     |
| St                                                                   | atutoryReporting@tiaa.org<br>(E-mail Address)                             |                                                 | · ·                                                                   | (FAX Numbe                                   | »r)                                     |                                                     |
|                                                                      |                                                                           | OFFI                                            | CEDS                                                                  |                                              |                                         |                                                     |
| President & Chief                                                    |                                                                           | OFFI                                            | CERS Vice President & Chief                                           |                                              |                                         |                                                     |
| Executive Officer                                                    | William Gunnar Grie                                                       | esser                                           | Financial Officer _<br>Senior Vice President &                        | Sta                                          | cy Koon Eisenhai                        | uer                                                 |
| Secretary                                                            | Mary Catherine Bene                                                       | edetto                                          |                                                                       | Ch                                           | ristine Ellen Duga                      | an                                                  |
|                                                                      |                                                                           | от                                              | HER                                                                   |                                              |                                         |                                                     |
| Todd Richard Sagmoe, Vi                                              |                                                                           | Ionalfor Christia                               | e Sisom, Treasurer                                                    |                                              |                                         |                                                     |
| Insurance, illustra                                                  | ation Actuary                                                             |                                                 | 8                                                                     |                                              |                                         | -X4000-19-0                                         |
| Rashmi Dilip                                                         | Badwe                                                                     |                                                 | OR TRUSTEES  N) Dobkowski                                             | С                                            | hristine Ellen Du                       | gan                                                 |
| Bradley (NM                                                          | N) Finkle                                                                 | William Gu                                      | innar Griesser                                                        |                                              | Eric Thomas Jon                         |                                                     |
| Timothy Wayne                                                        | Penrose #                                                                 | Oluseur                                         | n S. Salami                                                           |                                              |                                         | The planets in the                                  |
| State of                                                             | New York                                                                  |                                                 |                                                                       |                                              |                                         |                                                     |
| County of                                                            | New York                                                                  | - SS:                                           |                                                                       |                                              |                                         |                                                     |
|                                                                      |                                                                           |                                                 |                                                                       |                                              |                                         |                                                     |
| The officers of this reporting enti                                  | ty being duly sworn, each depose                                          | and say that they are t                         | he described officers of said re                                      | porting entity, and the                      | at on the reporting                     | g period stated above                               |
| all of the herein described asse<br>statement, together with related | ts were the absolute property of t<br>exhibits, schedules and explanation | the said reporting entitions therein contained. | ty, free and clear from any lien<br>annexed or referred to, is a full | s or claims thereon,<br>and true statement o | except as nereir<br>f all the assets ar | n stated, and that the<br>nd liabilities and of the |
| condition and affairs of the said                                    | reporting entity as of the reporting                                      | period stated above, a                          | and of its income and deduction                                       | s therefrom for the pe                       | eriod ended, and                        | have been complete                                  |
| in accordance with the NAIC An                                       | nual Statement Instructions and A                                         | Accounting Practices a                          | and Procedures manual except                                          | to the extent that: (1,                      | ) state law may d                       | differ; or, (2) that state                          |
| respectively. Furthermore the s                                      | scope of this attestation by the de-                                      | scribed officers also in                        | cludes the related correspondi                                        | na electronic filing wi                      | ith the NAIC, who                       | en required, that is a                              |
| exact copy (except for formatting                                    | differences due to electronic filing                                      | g) of the enclosed stat                         | ement. The electronic filing ma                                       | y be requested by va                         | rious regulators i                      | in lieu of or in additio                            |
| to the enclosed statement.                                           | 1 5                                                                       |                                                 | 1                                                                     | /                                            | 1 1                                     | 1.1                                                 |
| ht.                                                                  | /( · V                                                                    | Mentakan                                        | Ru Olle                                                               | H                                            | - lla                                   | Zel .                                               |
| 1000000                                                              | 5-04                                                                      | 1 Cylen                                         | mejarcyo                                                              | 100                                          | my aron                                 |                                                     |
| William Gunnar Gr                                                    |                                                                           |                                                 | rine/Benedetto                                                        | Vicale                                       | Stacy Koon Eise<br>resident & Chief I   |                                                     |
| President & Chief Execu                                              | uve Officer                                                               | 260                                             | cretary                                                               | VICET                                        |                                         |                                                     |
| Subscribed and sworn to before                                       | me this                                                                   | 200 1.40                                        | <ul> <li>a. Is this an original filir</li> <li>b. If no,</li> </ul>   | ıg?                                          | Yes [ X                                 | ] No[ ]                                             |
| and day of                                                           | august, 200                                                               | 2/                                              | 1. State the amendo                                                   | nent number                                  |                                         |                                                     |
| // .                                                                 | 9                                                                         | A SECULIA                                       | 2. Date filed                                                         |                                              |                                         |                                                     |
| - wind                                                               | - Lleve                                                                   |                                                 | 3. Number of pages                                                    | attached                                     |                                         |                                                     |